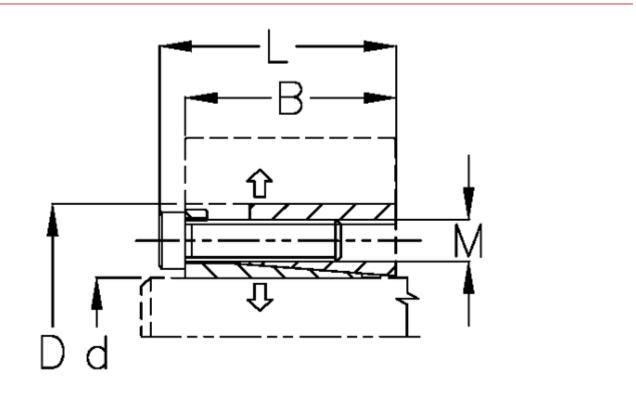

## **Data Sheet**

Article number:434100048Description:Rota-fix shaft-hub connection DS 48x80Note:Self centering - high transmissible torque. During the clamping, the hub can axially displace

## **Measures**

| B mm                                        | = 33.5             | Surface roughness                  | = R? ? 3.2 µm |
|---------------------------------------------|--------------------|------------------------------------|---------------|
| d H8 mm                                     | = 48               | T N m torque                       | = 2500        |
| D mm                                        | = 80               | Ts N m bolt tightening torque = 35 |               |
| Fit tolerance                               | = Aksel h8, Nav H8 |                                    |               |
| F kN torque                                 | = 105              |                                    |               |
| Lmm                                         | = 41               |                                    |               |
| M mm                                        | = M8               |                                    |               |
| P N/mm2 surface pressure on shaft/hub = 175 |                    |                                    |               |